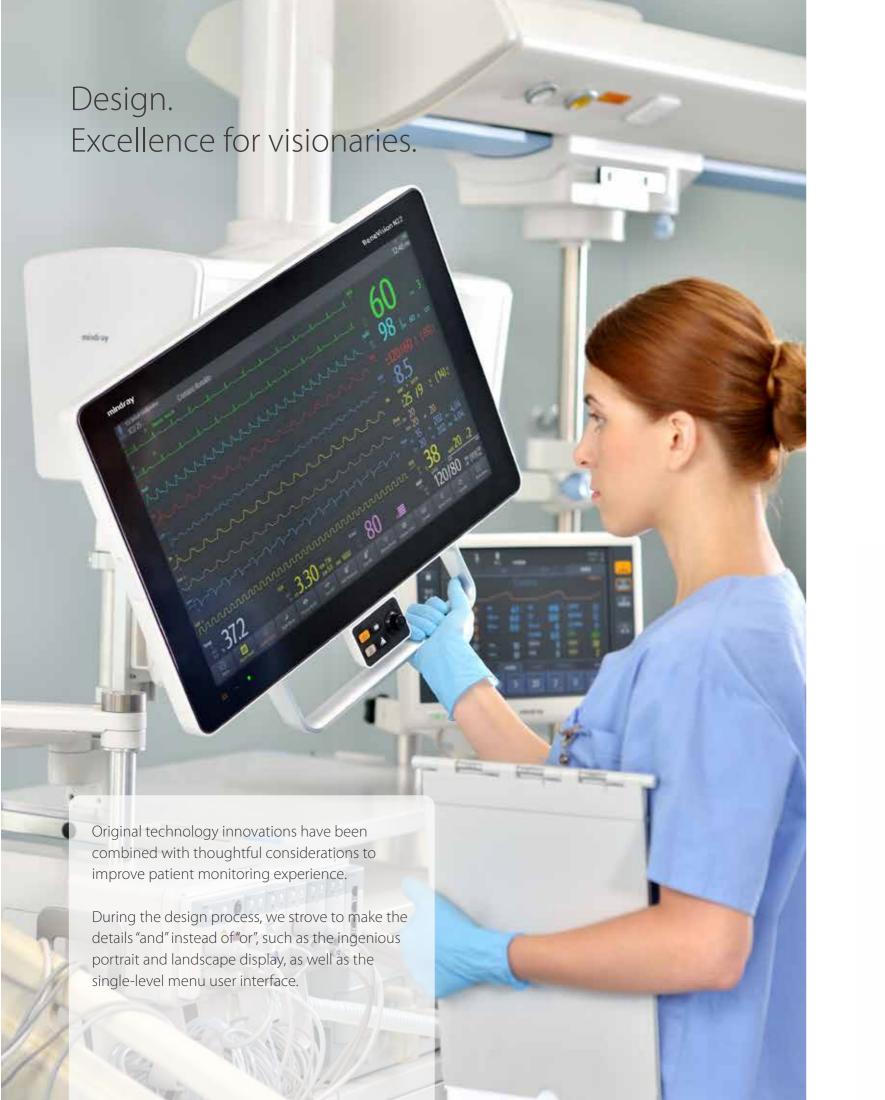

#### BeneVision N22/N19

At Mindray, we believe the best way to predict the future is to create it today. We're thinking how to help you save your time in order to treat more patients effectively. We also focus on clinical safety, and efficiency. Now for the first time in the world, the BeneVision patient monitor ROTATES between landscape and portrait. You have both higher and wider clinical views when patient care demands them.

## Modular design brings so many options.

- Parameter modularity allows you flexibility in patient care and makes the most of your equipment investment.
- iView module combines a powerful, embedded PC and the patient monitor in the same unit. The innovative design optimizes cooling without the need for a fan.
- Ultra-compact main unit and big screen can be used as a combined unit or separated to make use of the rotating screen feature.