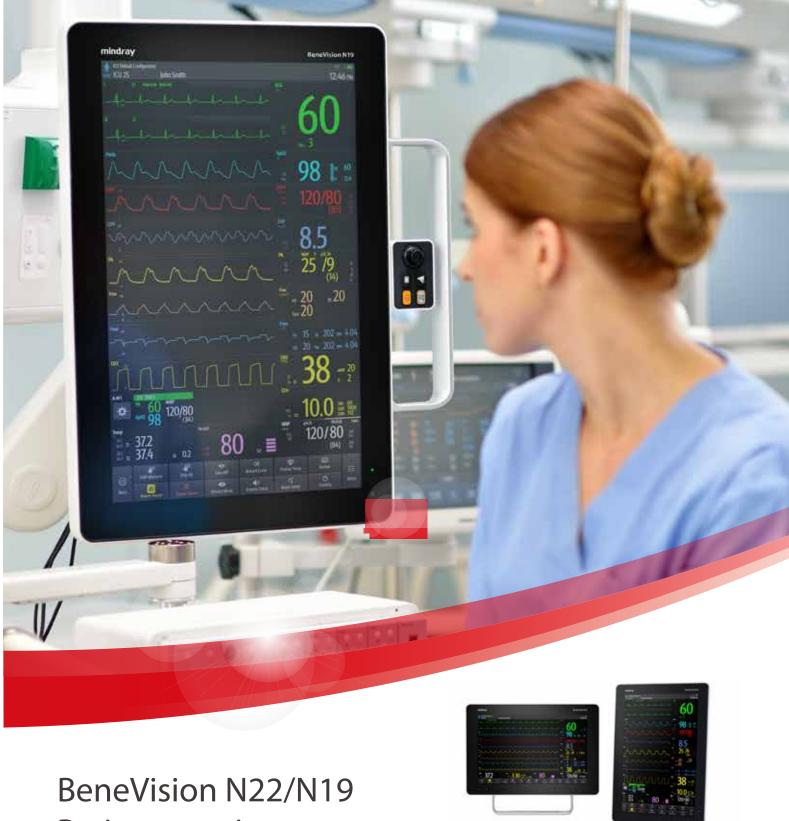

#### BeneVision N22/N19

At Mindray, we believe the best way to predict the future is to create it today. We're thinking how to help you save your time in order to treat more patients effectively. We also focus on clinical safety, and efficiency. Now for the first time in the world, the BeneVision patient monitor ROTATES between landscape and portrait. You have both higher and wider clinical views when patient care demands them.

## Modular design brings so many options.

- Parameter modularity allows you flexibility in patient care and makes the most of your equipment investment.
- iView module combines a powerful, embedded PC and the patient monitor in the same unit. The innovative design optimizes cooling without the need for a fan.
- Ultra-compact main unit and big screen can be used as a combined unit or separated to make use of the rotating screen feature.

With its 1680 x 1050 pixels 22-inch screen, BeneVision N22 has a perfect split layout in portrait display. No need to worry that the waveforms will be obstructed by the iView application window as you browse the patient's information.