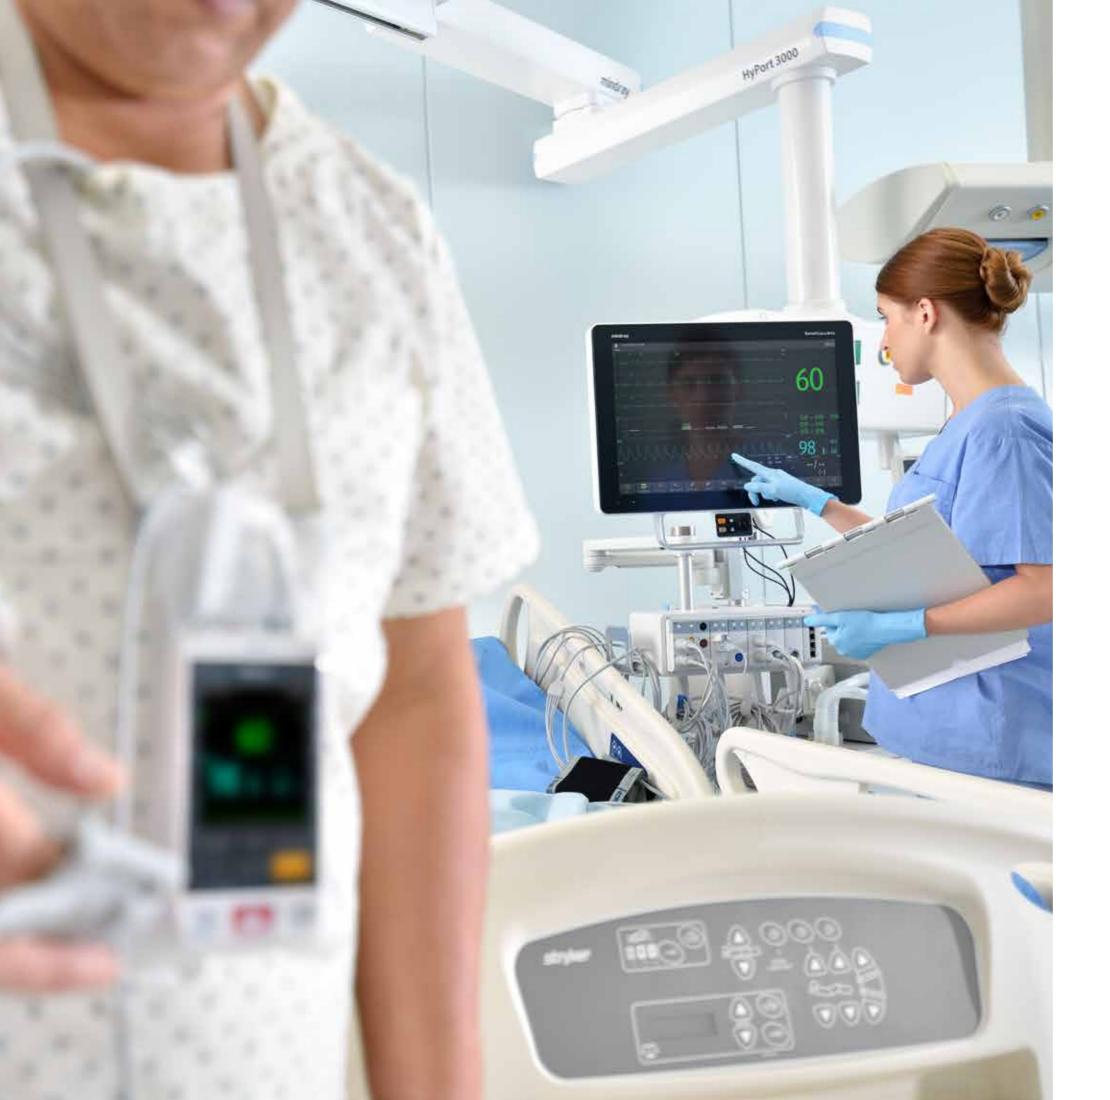

## Mobility. Streamlined.

Since the introduction of the world's first portable cardiac monitor in 1964, Mindray has committed itself to being the pioneer in early patient mobilization for better recovery. BeneVision extends the typical mobile monitoring solution with more wireless roaming, data continuity, and streamlined workflow in every situation. Combined with its patient-worn telemetry monitor, which is also a cableless measurement module, BeneVision ensures a supreme level of mobility and offers more freedom to both patient and caregiver.

BeneVision N22/N19 wirelessly pairs with its TM80 and BP10 patient-worn modules for cableless measurement at the bedside and beyond.

Ambulatory patients monitored around the bedside and beyond.

The Mindray classical transport monitoring solution with BeneView T1/TDS also works seamlessly with BeneVision for unmatched patient safety.