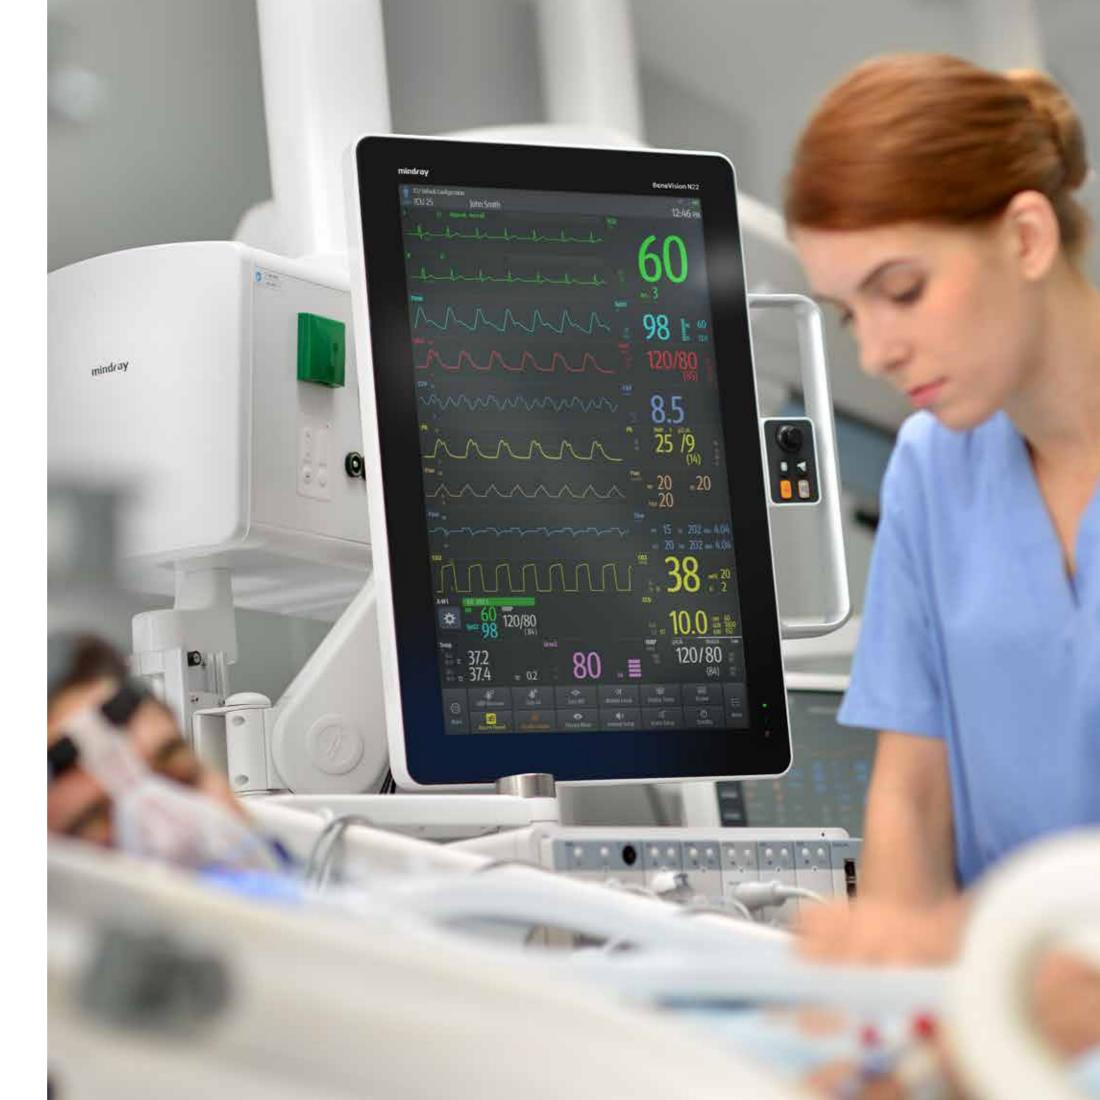

#### BeneVision N22/N19

At Mindray, we believe the best way to predict the future is to create it today. We're thinking how to help you save your time in order to treat more patients effectively. We also focus on clinical safety, and efficiency. Now for the first time in the world, the BeneVision patient monitor ROTATES between landscape and portrait. You have both higher and wider clinical views when patient care demands them.

With its 1680 x 1050 pixels 22-inch screen, BeneVision N22 has a perfect split layout in portrait display. No need to worry that the waveforms will be obstructed by the iView application window as you browse the patient's information.