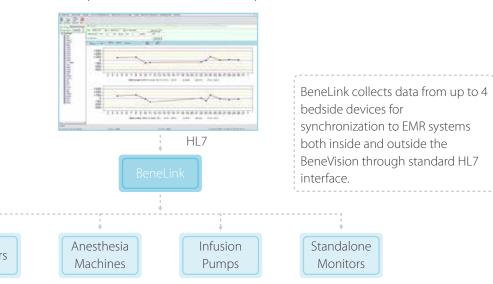

With Mindray's central station and eGateway further connecting BeneVision with your clinical world, bedside device data and other clinical system data is shared to enhance your diagnosis and clinical decision making.

## BeneVision EMR(Electronic Medical Record)

iView can run your own clinical Apps (such as PACS, LIS, HIS/CIS, and EMR) on one intuitive view and connects with your hospital network infrastructure directly without any additional server or gateway.