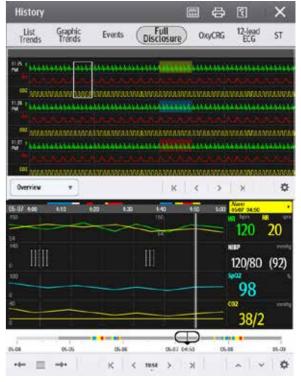

#### HemoSight™

Help clinicians to make decisions through sets of hemodynamic assistance applications.

Infographic alarm

ST Graphic™ Quickly and accurately detect changes in ST values for analysis.

Comparison review Events summary and details ease contextual evaluation.

## Mobility. Streamlined.

Since the introduction of the world's first portable cardiac monitor in 1964, Mindray has committed itself to being the pioneer in early patient mobilization for better recovery. BeneVision extends the typical mobile monitoring solution with more wireless roaming, data continuity, and streamlined workflow in every situation. Combined with its patient-worn telemetry monitor, which is also a cableless measurement module, BeneVision ensures a supreme level of mobility and offers more freedom to both patient and caregiver.

BeneVision N22/N19 wirelessly pairs with its TM80 and BP10 patient-worn modules for cableless measurement at the bedside and beyond.

Ambulatory patients monitored around the bedside and beyond.

The Mindray classical transport monitoring solution with BeneView T1/TDS also works seamlessly with BeneVision for unmatched patient safety.