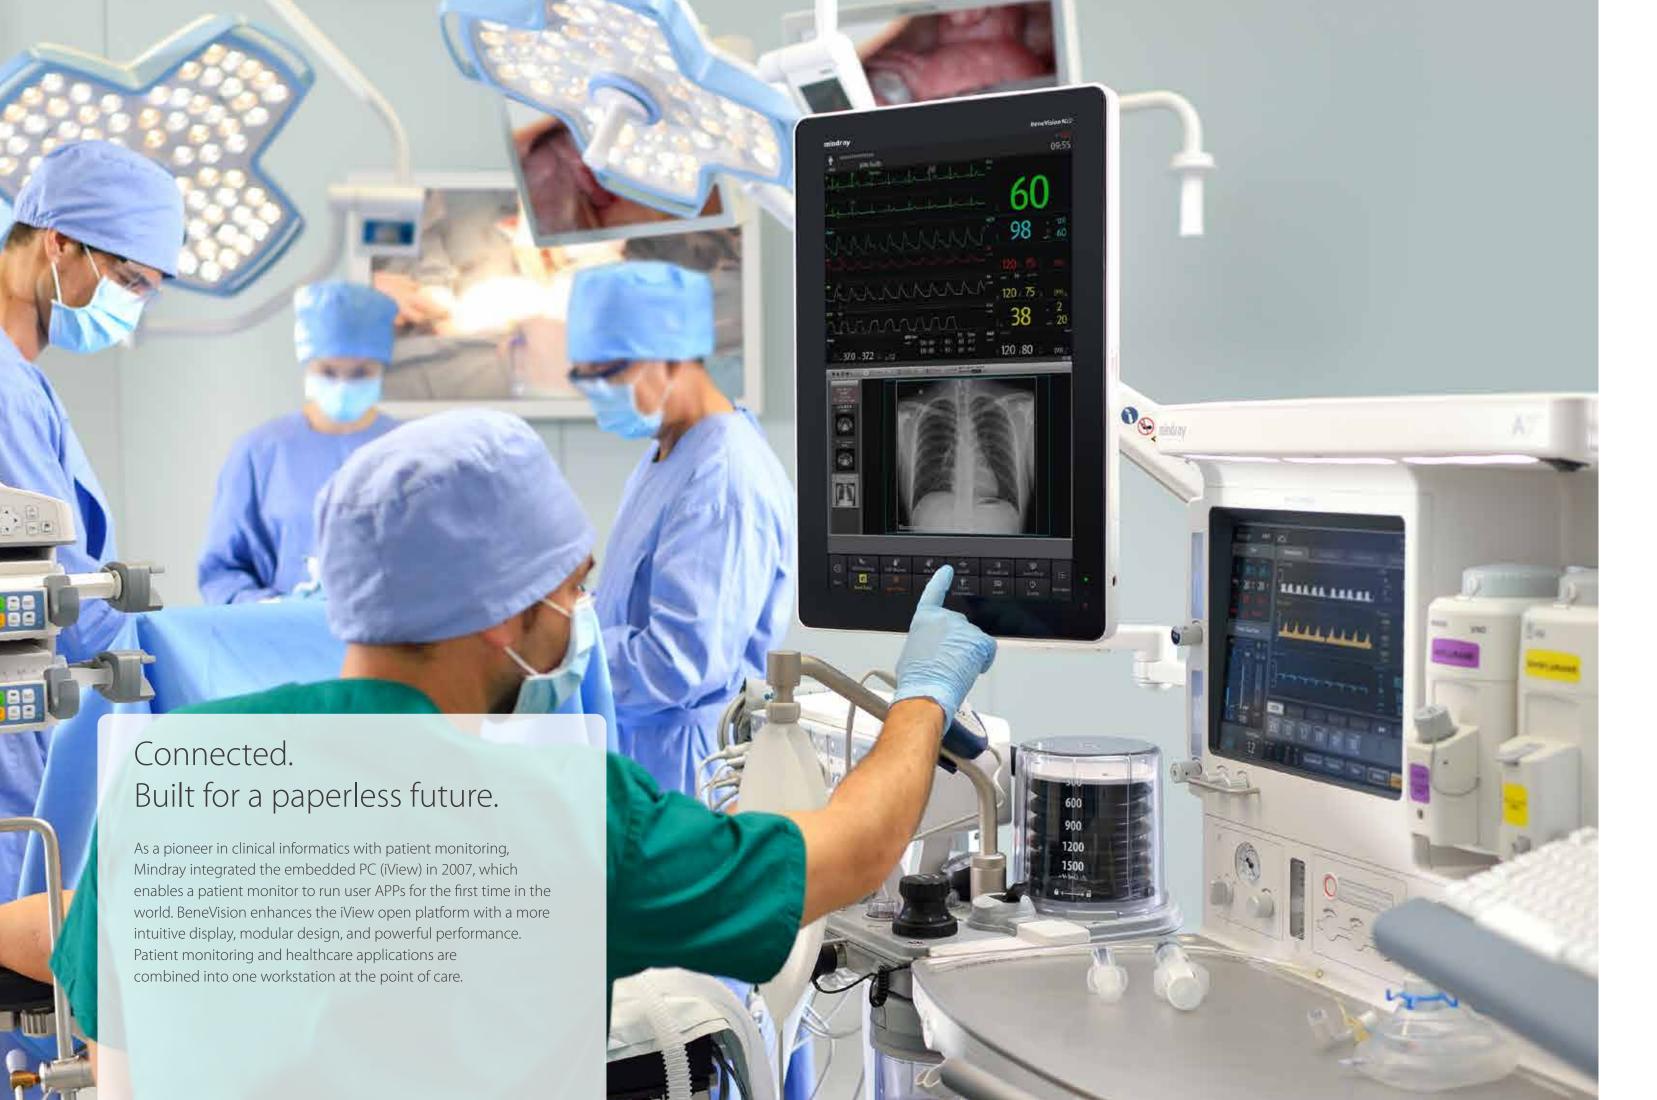

## BeneVision EMR(Electronic Medical Record)

iView can run your own clinical Apps (such as PACS, LIS, HIS/CIS, and EMR) on one intuitive view and connects with your hospital network infrastructure directly without any additional server or gateway.

With its 1680 x 1050 pixels 22-inch screen, BeneVision N22 has a perfect split layout in portrait display. No need to worry that the waveforms will be obstructed by the iView application window as you browse the patient's information.