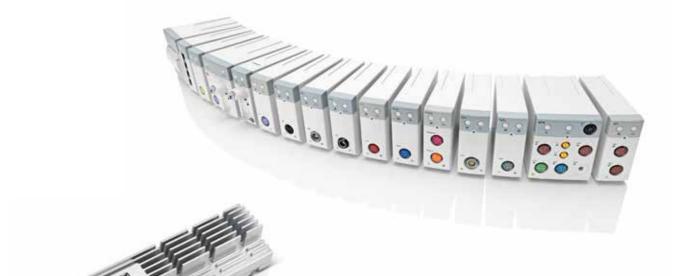

## Modular design brings so many options.

- Parameter modularity allows you flexibility in patient care and makes the most of your equipment investment.
- iView module combines a powerful, embedded PC and the patient monitor in the same unit. The innovative design optimizes cooling without the need for a fan.
- Ultra-compact main unit and big screen can be used as a combined unit or separated to make use of the rotating screen feature.