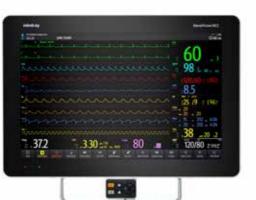

#### BeneVision N22/N19

At Mindray, we believe the best way to predict the future is to create it today. We're thinking how to help you save your time in order to treat more patients effectively. We also focus on clinical safety, and efficiency. Now for the first time in the world, the BeneVision patient monitor ROTATES between landscape and portrait. You have both higher and wider clinical views when patient care demands them.

With its 1680 x 1050 pixels 22-inch screen, BeneVision N22 has a perfect split layout in portrait display. No need to worry that the waveforms will be obstructed by the iView application window as you browse the patient's information.