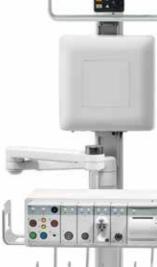

## Modular design brings so many options.

- Parameter modularity allows you flexibility in patient care and makes the most of your equipment investment.
- iView module combines a powerful, embedded PC and the patient monitor in the same unit. The innovative design optimizes cooling without the need for a fan.
- Ultra-compact main unit and big screen can be used as a combined unit or separated to make use of the rotating screen feature.