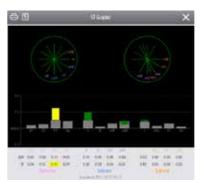

#### HemoSight™

Help clinicians to make decisions through sets of hemodynamic assistance applications.

Infographic alarm

ST Graphic™ Quickly and accurately detect changes in ST values for analysis.

Comparison review Events summary and details ease contextual evaluation.